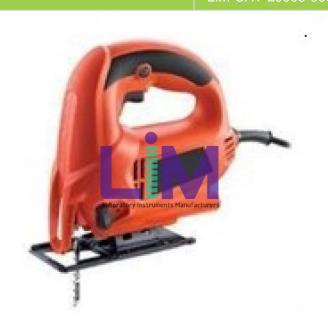

## **Description:**

Jig Saw Machine

## **Technical Specification:**

Jig saw machine

Variable speed trigger for increased control.

Universal blade clamp holds both U & T shank blades.

Integral dust blow feature clears the line of cut.

Integral dust extraction feature to keep the work area clean.

Small, lightweight & compact industrial design.

Lock-on switch for increased comfort during prolonged cutting tasks.

Sightline channel makes it easier to follow a line.

3 metre cord-set length, for convenience.

Metal Cutting Capacity: 10mm Wood Cutting Capacity: 120mm No Load Speed: 0-3000rpm

Stroke Length: 26mm

Voltage: 230V/50Hz/1 phase

Wattage: 750W Weight: 3kg

Jig Saw Machine, Jig Saw Machine Bulk Suppliers, Jig Saw Machine Tools, Jig Saw Machine Jig Saw Machines, Jig Saw Machine Manufacturers, Jig Saw Machine Suppliers from India, China, Kenya.