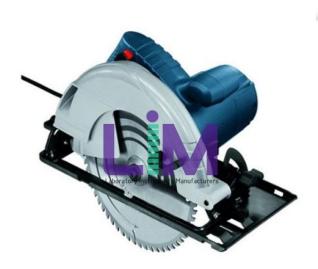

## **Description:**

Circular Saw

## **Technical Specification:**

Circular saw

Powerful motor with 2.050 W power input for a fast work rate

Robust design for long-lasting operation in various kinds of applications

Saw blade diameter 235 mm

No-load speed 5,300 rpm

Saw blade bore diameter 25 mm

Weight 7.6 kg

Baseplate 383 x 170 mm

Cutting depth Max. cutting capacity in wood (90°) 85 mm

Max. cutting capacity in wood (45°) 65 mm

Power supply 220V/1ph/50hz

Supplied complete with 2 saw blades.

Circular Saw, Circular Saw Bulk Suppliers, Circular Saw Tools, Circular Saw Circular Saws, Circular Saw Manufacturers, Circular Saw Suppliers from India, China, Kenya.