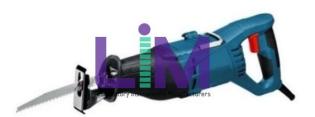

## **Description:**

Reciprocating Saw Machine

## **Technical Specification:**

Reciprocating saw machine

Motor Type: Brushed

No Load Speed: 0-2500rpm

Power Voltage Supply: 230V/50Hz/1 phase

Power Wattage: 1050W

Weight: 3.4kg.

Reciprocating Saw Machine, Reciprocating Saw Machine Bulk Suppliers, Reciprocating Saw Machine Tools,