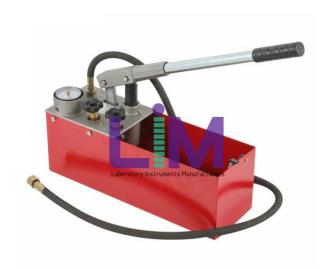

## Pressure Test Pump

Test Pump in light wight and compact design. Easy to carry. Will be your good tool to test in confined spaces. Reliable and precise measurement results: Test pump with double valve system (twin valve) allows self-testing of the pump, as well as a precise fine adjustment of the pressure.

Test Pump with steel mesh hose. No measuring errors which will be caused by expansion of the hose.

Robust precision testing pump for pressure testing of water lines and containers up to 60 bar.

A drag indicators displays the preset pressure so that a loss of pressure in the system can be detected easier.

Testing and pressure range 0-60 bar

Tank capacity 12 liters

Suction capacity 45ml/stroke

Connection 1/2"" BSP

Pressure Test Pump, Pressure Test Pump Bulk Suppliers, Pressure Test Pump Tools, Pressure Test Pump Pressure Test Pumps, Pressure Test Pump Manufacturers, Pressure Test Pump Suppliers from India, China, Kenya.