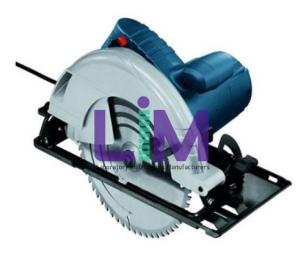

## Product Name : Circular Saw Machine

## **Description**:

**Circular Saw Machine** 

## **Technical Specification :**

Circular saw machine Circular saw Powerful motor with 2.050 W power input for a fast work rate Robust design for long-lasting operation in various kinds of applications Saw blade diameter 235 mm No-load speed 5,300 rpm Saw blade bore diameter 25 mm Weight 7.6 kg Baseplate 383 x 170 mm Cutting depth Max. cutting capacity in wood(90°) 85 mm Max. cutting capacity in wood (45°) 65 mm Power supply 220V/1ph/50hz Supplied complete with 2 saw blades.