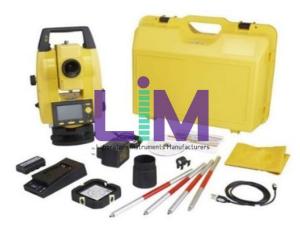

## Product Name :

A Surveys Kit For Construction Work-Trainer

## **Description**:

A Surveys Kit For Construction Work-Trainer

## **Technical Specification :**

A Survey's Kit For Construction Work-Trainer It has the following specifications: Reflectorless range of up to 820 feet Dual-axis compensation Internal memory of 50,000 points Bluetooth connectivity Laser plummet PowerSite software Dual-function switch key IP55 dustproof & low-pressure waterjet resistant. A tripod and storage case.