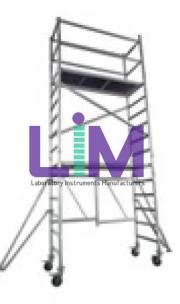

# **Description**:

Tubular Scaffolding System

### **Technical Specification :**

Tubular scaffolding system Tubular scaffolding system complete, Suitable for erecting a scaffold of 6 mtr length,5 mtrs high and 1,2 mtr width Supplied with all clamps, tubes, boards, side rails, etc. Adjustable castors with lockable brake Platform constructed from non-slip plywood Interchangeable snap on and quick release braces.