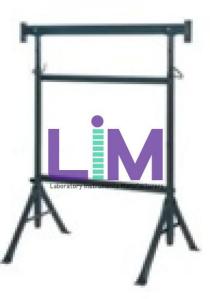

## Product Name : Scaffolding Trestles

Product Code : LIM-CAT-L0024-0000

## **Description :**

Scaffolding Trestles

## **Technical Specification :**

Scaffolding Trestles Scaffolding trestles, heavy duty box section steel. Adjustable height and adjusting locking bars. Dual-locking safety arms and folding support braces for increased stability. Folds down for convenient storage. Load capacity 150kg. 685mm wide. Adjustable height 810-1300mm. Requires assembly