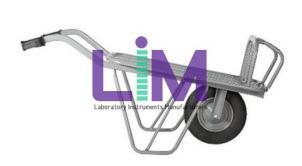

## **Description:**

**Brick and Tile Barrow** 

## **Technical Specification:**

Brick and tile barrow

The practical brick and tile wheel barrow made of an extra strong and durable permanently welded steel construction.

Tubular frame, 60 bricks, 4ply tyre