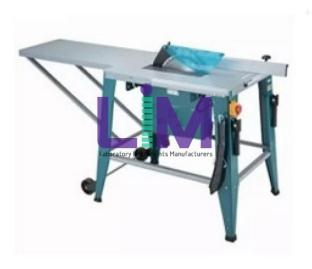

**Product Name:** 

Tile and Marble and Concrete Cutting Machine

Product Code: LIM-CAT-L0024-00016

## **Description:**

Tile and Marble and Concrete Cutting Machine

## **Technical Specification:**

Tile/marble/concrete cutting machine

Lock-on Button for continuous usage. D-handle provides optimum comfort.

It can be used to cut materials like tiles and marbles to the stronger concrete.

Blade diameter 350mm

Cutting length 750mm

Cutting height 150mm

Moveable saw table 350x500mm

Table height 1379mm

2,2kw electric motor

220V/1ph/50hz

Water cooling system

Supplied with 3 diamond saw blades.

Tile and Marble and Concrete Cutting Machine, Tile and Marble and Concrete Cutting Machine Bulk Suppliers, Tile and Marble and Concrete Cutting Machine Tools, Tile and Marble and Concrete Cutting Machine Tile and Marble and Concrete Cutting Machines, Tile and Marble and Concrete Cutting Machine Manufacturers, Tile and Marble and Concrete Cutting Machine Suppliers from India, China, Kenya.