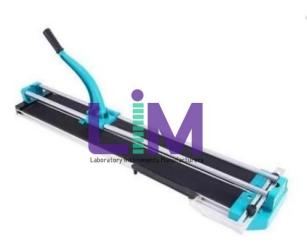

#### **Product Name :** Manual Heavy Duty Tile Cutting Machin

## **Description**:

Manual Heavy Duty Tile Cutting Machine

### **Technical Specification :**

Manual heavy duty tile cutting machine For cutting tiles up to 14mm thick. With linear ball bearings and 22mm tungsten ball bearing carbide wheel. Die-Cast Aluminium Base & Handle Rubber Pad Extension Bar Hard Breaking Feet 20mm Dual Solid Chrome-Plated Rails.