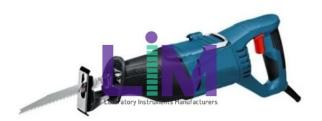

## **Description:**

Sabre Saw

## **Technical Specification:**

Sabre Saw

Depth of cut in metal profiles and pipes:20mm

Depth of wood cut: 230mm Idle speed: 0 - 2.700 strokes/min Nominal absorbed power: 1.100W Power supply 220V/1ph/50hz Saw, stroke length: 28mm Sound power level - dB (A): 104 Sound pressure level - dB (A): 93

Sound pressure level - dB (A): 93 Tool dimensions (height): 160mm Tool dimensions (length): 497mm Tool dimensions (width): 95mm

Vibration emission value ah (Drilling in wood): 18m/s<sup>2</sup>

Suitable for wood and metal

Supplied with 30 assorted cutting blades and carry case.

Sabre Saw, Sabre Saw Bulk Suppliers, Sabre Saw Tools, Sabre Saw Sabre Saws, Sabre Saw Manufacturers, Sabre Saw Suppliers from India, China, Kenya.