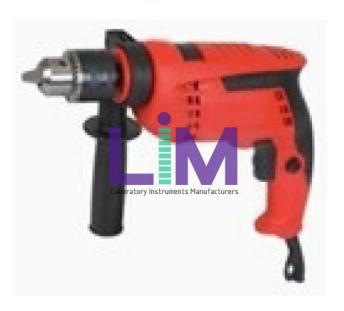

## **Description:**

SDS Impact Drilling Machine

## **Technical Specification:**

SDS Impact drilling machine

High drilling rate and 20% higher chiselling power than other rotary hammers in its class

20% less vibration than other hammers in its class for more comfortable working due to Bosch Vibration Control. Quick change chuck for fast changes between drilling with impact in concrete and drilling without impact in wood and metal.