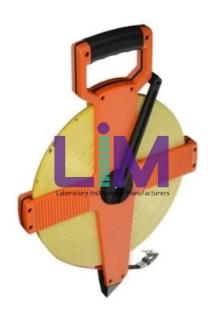

## **Description:**

Chain Measure

## **Technical Specification:**

Chain measure

100M plastic/metal reel graduation in cm.

Tough, molded shovel handle is easy to grasp and is ideal for rapid reeling.

Double PVC coated Fiberglass blade for ultimate tape protection.

Double-Throat rollers guide the blade return and prevent the tape from twisting.

Crank handle is reinforced with metal to provide years of rugged use.

Better blade axle to reduce breakage due to weight of the tape if dropped.