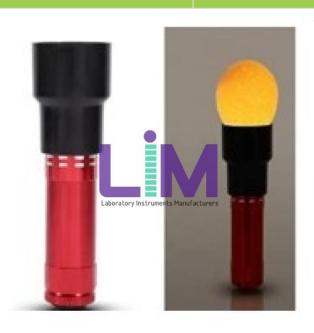

## **Technical Specification:**

Egg candling equipment

This is hatchpro egg candler or egg tester used to check the growth of eggs in chicken, duck , desi , kadaknath etc eggs.

This is used for checking egg incubator hatching eggs. This egg candler work on 3 AAA betteries which is not included.

Electric model 220V/1ph/50hz.

Egg Candling Equipment, Egg Candling Equipment Bulk Suppliers, Egg Candling Equipment Tools, Egg Candling Equipment Egg Candling Equipments, Egg Candling Equipment Manufacturers, Egg Candling Equipment Suppliers from India, China, Kenya.