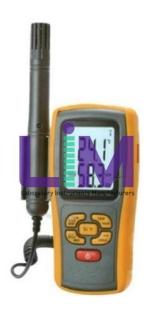

Product Name:
2 In 1 Diagnostic Meter

Product Code: LIM-CAT-L0009-00002

## **Description:**

2 In 1 Diagnostic Meter

## **Technical Specification:**

2 in 1 diagnostic meter

Specifications:

Operating temperature: 0°C to +50°C (+32°F to +122°F).

Operating humidity: Max. 80 % RH.

Power supply: DC 9 V battery (heavy duty type), included.

Power consumption: DC 6,2 mA.

Dimensions: 156 mm x 60 mm x 33 mm (6,14" x 2,36" x 1,29").

Weight: 160 g. Soft carrying case.

Temperature probe, type K, measuring range: -50°C to +900°C

Dimensions: 10 cm tube, Ø 3,2 mm