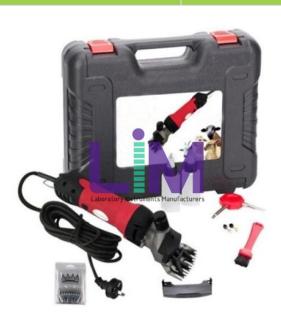

## Shears (sheep)

Electrical 350 W, supplied in carry case complete with 1 set of spare cutters and 1 ltr oil.

Full copper motor provides for long lifespan with high heat resistance, low noise and vibration

Extra sharp, alloy steel blade is wear-resistant and will not harm your sheep

Ventilators prevent the blades and head from overheating while clipping

Adjustable blade tension with rotatable button helps shearing go smoothly and quickly

Full aluminium head and strengthened nylon polymer body for vibration reduction and durable use Easy grip rubber handle

User-friendly ergonomic design supports state of the art precision and makes gripping easy and comfortable Very high durability and heavy duty

Easily manoeuvrable with a 5.6m long power cord

Portable carrying case for easy movement and storage

Suitable for any breed of sheep, alpaca and goat.

Shears (Sheep), Shears (Sheep) Bulk Suppliers, Shears (Sheep) Tools, Shears (Sheep) Shears (Sheep)s, Shears (Sheep) Manufacturers, Shears (Sheep) Suppliers from India, China, Kenya.