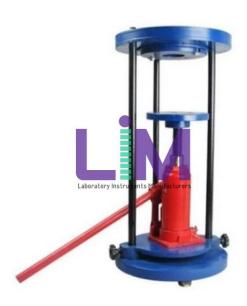

## **Technical Specification:**

Hydraulic Sample Extruder - Hand Operated

This extractor frame is used for taking out soil samples compacted or undisturbed, from 100 mm dia and 150 mm dia cylinders such as Core Cutters, Proctor moulds, c. B. R. Moulds etc. 60 cm piston stroke.

50kN Pushing force.

Adapter rings and ejector discs for 38, 50, 75, 100 & 150 mm dia sampling tubes or moulds, included.

Built-in safety valve to prevent loading beyond 50kN