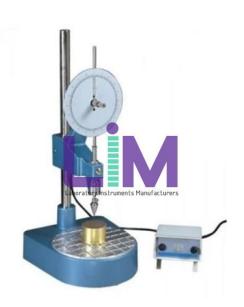

## **Technical Specification:**

Soil Cone Penetromter

Soil Cone Penetrometer of Soil is based on the relationship between moisture content and the penetration of the cone into the soil sample. The moisture content at a given depth of penetration of the cone is taken as the liquid limit

The Automatic Penetrometer (Digital Timer) is supplied complete with a stainless steel penetration test cone 35mm long with a smooth polished surface and an angle of 30° and a Penetration test cup 55mm dia x 40mm deep. Facility exists for adjusting cone height in relation to the specimen.

The apparatus is suitable for operation on 220V, Single Phase, 50Hz, AC Supply. Stainless steel penetration test cone 35mm long.

Angle: 30°

Penetration test cup: 55mm x 40mm.