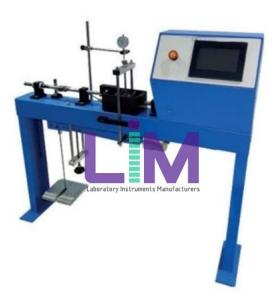

## **Description:**

Digital Direct Shear Apparatus with Complete Set

## **Technical Specification:**

Digital Direct Shear Apparatus with complete set

The test measures the consolidated drained shear strength of a soil material in direct shear. Automatic Direct Shear Test Machine is motorized with servo motor and measuring sensors are electronically connected to a digital readout unit to get accurate readings. Supplied with carriage assembly load hanger and integral 9:1, 10:1 and 11:1 lever loading device as standard.

The shear machine is driven by high resolution servomotor and gear box assembly. Speed range is fully steeples variable—over the range 0.00001 to 9.9999 mm/min. 5 kN load cell is used for load measurement. 10 x 0.002 mm and 25 x 0.01 mm sensitivity displacement sensors are used for vertical and horizontal displacement measurements respectively. Displacement limits are controlled by limit switch.