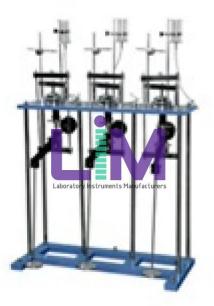

## **Technical Specification :**

One-Dimensional Consolidaton

A loading frame of 20Kg/cm2 capacity with a loading yoke and lever arm (lever ratio 1:10) complete with the counter balancing adjustments.

A fixed ring consolidation cell for a 60mm diameter 20mm thick specimen, complete with two porous stones, pressure pad cutting ring and an acrylic tube, water reservoir with tubing and connectors is provided .

It comprises of three units mounted on a single frame.