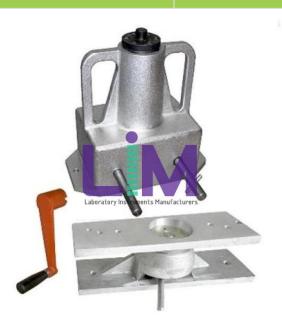

## **Technical Specification:**

Field CBR Machine with Accessories

Field CBR Test Sets contain all the components needed to perform field California Bearing Ratio tests for in-situ strength determinations of soils. Two models are available, each equipped with a loading jack and manual crank. This CBR Field Test Set has a two-speed jack with 10,000lbf (44.5kN) capacity and 3.5in (89mm) total travel. Also includes 2,000lbf and 5,000lbf Load Rings with dial gauges, Swivel Base for the Jack, Penetration Piston with Connector and Extension Sets, two 10lb and two 20lb Surcharge weights, 10lb/10in diameter Surcharge Plate, Support Bridge, and Dial Indicator with magnetic holder.

CBR Field Test Set

Two-Speed Jack with swivel base

2,000lbf Load Ring with Dial Gauge

5,000lbf Load Ring with Dial Gauge

Penetration Piston with Connector & Extension Sets

Two 10 lb Surcharge Weights

Two 20 1b Surcharge Weights

One 10 lb, 10 in Diameter Surcharge Plate

Support Bridge

Dial Indicator with m etic holder

Accessories:

Field CBR Loading Jacks used to force the Penetration Piston into the soil.

Penetration Piston for CBR Test for penetrating the soil to determine CBR values.