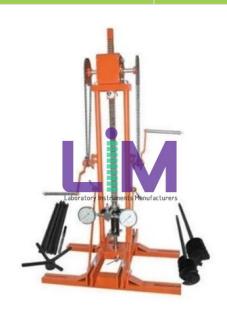

## **Technical Specification:**

Standard Cone Penetration Test Apparatus

The drive is by means of a rack and pinion manually through a gearing arrangement. The gear box and pinion are fixed on two handles, sprockets and chain arrangement. The movement of the rack is guided by a bracket ( attached to the rack) and two pillars. The penetration resistance i.e. the pressure is indicated on hydraulic gauges through a hydraulic measuring head.

The unit is supplied complete with:

Screw type anchors for reaction complete with fixtures. 4 Nos.

Mantle tubes one meter long with conical threads, 36 mm non-uniform diameter -15 Nos.

Sounding rods, one meter long 15 Nos.

Pressure Gauges, 150 mm dia 0-60 & 160 kgf/cm2 - 1 No. each

Cone with friction jacket 10 cm2 base area - 1 No.

Cone without friction jacket 10 cm2 base area - 1 No.

Set of tools for the unit- 1 set.

Automatic cut-off device for pressure Gauge - 1 No