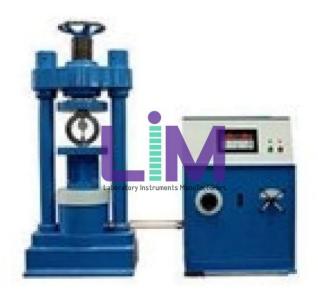

## **Description**:

Concrete Compression Testing Machine

## **Technical Specification :**

Concrete Compression Testing Machine

Their rugged construction and extreme simplicity makes it possible for even non- technical personnel to operate them with ease and complete dependability.

4 pillar type load frame

Specimens duly hardened and surface ground for excellent smooth finish

Suitable to operate on 440 volts, three phase

Having adjustable rate of Loading and auto cut-off mechanism which will stop the machine a little before reaching its load all the electrical fittings including motor used will be of standard make

1000 KN, 500 KN, 100 KN with three pressure gauges loading unit Pillar model with 12 concrete cube moulds.