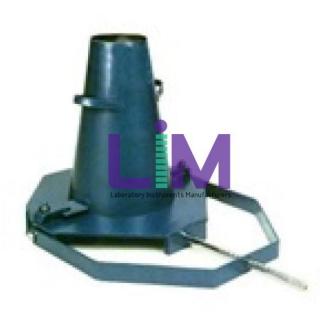

### Slump Test Apparatus

The Slump Test Apparatus is filled with freshly mixed concrete and tamped with a tamping rod in three or four layers. The top of the concrete is leveled off with the top of the slump cone, the cone is lifted vertically up and the slump of the sample is immediately measured.

## Consisting of:

- (i) a slump cone (made of sheet steel suitably protected against corrosion) 100 mm dia at the top, 200 mm dia at the bottom and 300 mm high with two cleats and lifting handle
- (ii) A base plate with clamping arrangement for the slump cone and a swivel handle
- (iii) A tamping rod 16mm dia and 60 cm long with one end rounded and graduated from 0 to 15 cm in 0.5 cm spacings to measure the slump