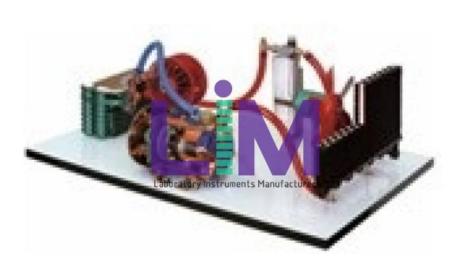

## **Technical Specification:**

Sectioned automotive air conditioning model

This cutaway model is carefully sectioned for training purposes, professionally painted with different colours to better differentiate the various parts. Many parts have been chromium-plated and galvanised for a longer life. Radial piston compressor

Condenser

Filter

Expansion valve

Evaporator

Electric fans

High and low pressure connecting hose.