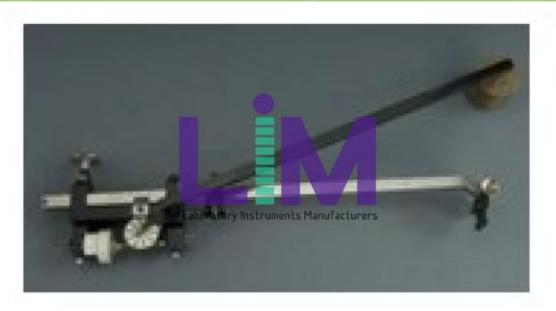

## **Technical Specification:**

The readout of the integrating wheel is by vernier as is the readout on the graduate arm (tracing bar). The box contains a magnifying glass (for reading the verniers) and a metal strip with a pin at one end and two drill holes marked 9.95 square inch (at about 48 mm from the pin) and 19.90 square inch (at about 67 mm from pin) and a third unlabelled one (at about 77 mm from pin). This bar could be used to trace three circles for calibration purposes.

The serial number is engraved on the integrating carriage and on the radius bar (to pole/pin).

Laboratory instruments manufacturers India