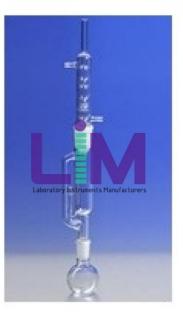

# **Description :**

Soxhlet Extractor

## **Technical Specification :**

Soxhlets are made of low extractable borosilicate glass and come complete with extractor, condenser, and flask An extraction thimble is required to support the sample within the extractor.

Place a soil sample in the thimble and heat the solvent contained in the flask. As the solvent vapors rise (passing through the extraction thimble), they enter the water-cooled condenser, and reliquify. When the liquid level in the extractor reaches the top of the siphon tube, siphoning action returns the extract-enriched solvent to the flask.