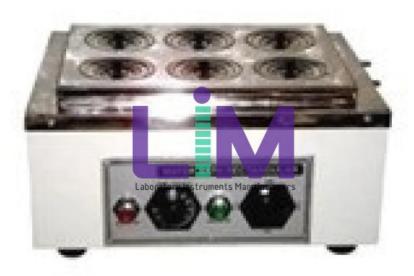

## **Description:**

Thermostatic Rectangular Water Bath

## **Technical Specification:**

It is a double walled bath with inner chamber made of S.S. & outer wall made of M.S. Sheet duly powder coated/painted.

The gap between outer & inner walls is fitted with special grade glass wool insulation.

The concentric rings can be removed to accommodate containers of various sizes.

Temp. from ambient to  $90^{\circ}c \pm 2^{\circ}c$  is to be controlled by thermostat.

Specification:

Voltage: 220 Volt AC