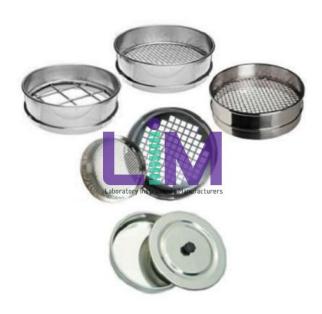

## **Technical Specification:**

The Test Sieves are which are used in all types of sieve testing applications, from sampling and classifi cation of soils, aggregates and other powdered and granular materials.

Woven Wire Cloth and Perforated Plate Sieves are supplied in 200 mm and 300 mm frame diameters in various nominal aperture sizes suitable for several applications and standards.

All parts of testing sieves are manufactured from stainless steel. Receiving Pans and Lids are available in stainless steel with 200 mm and 300 mm diameters.

Wet Washing Sieves are used for wet testing of various materials enabling to wash the fines through the sieve without losing any of the sample.

Available in 200 mm diameter with 100 mm and 200 mm deep models.