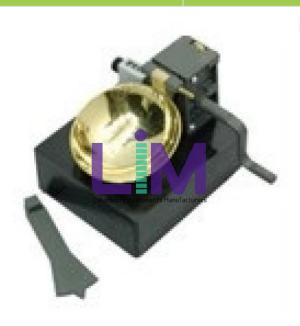

## **Description:**

Casagrande Device

## **Technical Specification:**

Used to determine the moisture content at which clay soils pass from a plastic to a liquid state.

Comprises: removable brass cup, adjustable crank and cam mechanism, blow counter, and base. Different versions are available conforming to the various Standards in use.

They are identical in shape and differ, generally, from the type of base and weight of the cup. Furthermore all versions are available either manually or motor operated.

Laboratory instruments manufacturers India