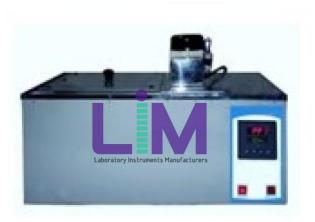

## Product Name : Water Bath Constant 18\*2

#### **Description**:

Water Bath Constant 18\*24

### **Technical Specification :**

Water Bath Constant 18\*24 Rectangular double walled in construction. Inner chamber made of stainless steel & outer body made of mild steel duly powder coated. Temperature range 5°C above ambient to 95°C. Fitted with immersion type heater, digital temperature controller cum indicator accuracy ±0.5°C. Operating on 230 V AC. Fitted with circular pump with stirrer to re-circulate water at constant temperature.