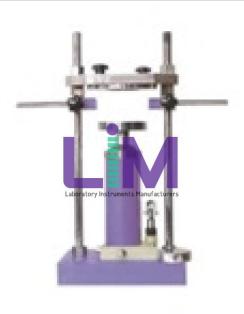

## **Technical Specification:**

The extractor frame is used for taking out soil samples compacted or undisturbed, from 100mm dia and 150mm dia cylinders such as Core Cutters, Proctor moulds, C.B.R. moulds etc.

## Specification:

It consists of a 50Kn capacity hand operated, hydraulic jack mounted on a suitable frame.

Two plungers, one for 4"/100mm dia and the other of 6"/150mm dia moulds are supplied Height of thrust plate is adjustable.