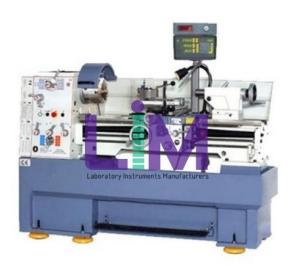

## Product Name : Wood Working Lathe

#### **Description**:

Wood Working Lathe

### **Technical Specification :**

Motor (induction):3-4HP 120 V Swing over the bed (in): 254mm Working Distance between centers:458 mm Outboard turning :191mm Speed (RPM):5 speed 460, 1100, 1600,2200,3200 Hole(completely through spindle Head stack Taper :MT-2 Tail Stock tapper :MT-2 Over all dimensions (LXWXH) 844.55X279>4X190.5 (331/4X11"x71/2 With all accessories.