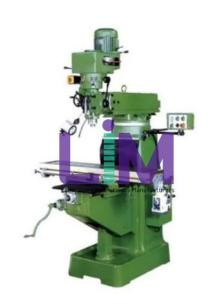

## **Description:**

Vertical Wood Milling Machine

## **Technical Specification:**

These machines are easily operated with less input and great output. Milling Machine is rigid in state and is offer hurdle free performance.

Maximum Cutting height :120mm

Spindlerotation:8000r/min Installed power:3-4Kw

Size of working Table: 1130X670 Over all Dimensions:1130X670X1000,

With all accessories