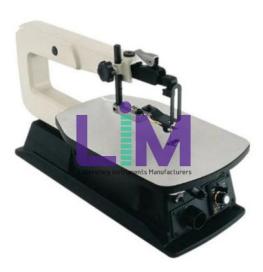

## Product Name : Scroll Saw

#### **Description**:

Scroll Saw

### **Technical Specification :**

Bevel cuts up to 45 degrees to the left and 15 degrees to the right Tool-free blade change system Quick adjustment of blade tension thanks to blade tension lever Sturdy cast iron base for stability and less-vibration cutting Motor: 230V, 50HZ,850W Blade speed: 1400rev/min Maximum Cutting Depths: 40mm Maximum Cutting width: 330mm Table size: 305X190mm Table tilting range: 0-450 Exterior size: 46.5X23.2X31.5CM