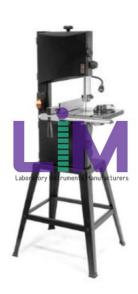

## **Description:**

**Band Saw** 

## **Technical Specification:**

Floor standing, 2/variable speed.

Table size: c.350-450 mm square, table tilt facility

Cutting height: c.150-300 mm Cutting Width: c.300-400 mm.

Blade guard, no-volt release switch, 220 V / 400 V

1.5-2hp motor power.

Features:

Adjustable Fence
Sliding Miter Gauge
Beveling Table
3-in-1 Dust Collection Port
25-Inch Stand
Flexible Worklight with Independent Power Switch
Onboard Measuring Guide
Ball-Bearing Operation