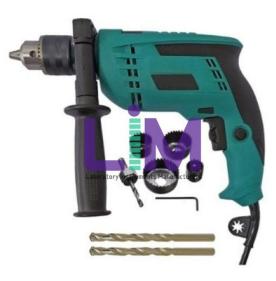

## **Product Name :** Hand Drilling Machine Woo

### **Description :**

Hand Drilling Machine Wood

## **Technical Specification :**

Drilling mode is a corded power tool, which is equipped with a 900 W motor and a chuck capacity of up to 13 mm to facilitate efficient performance.

It is also equipped with variable speed, which lets you drill and hammer into various surfaces as per your requirement.

It sports a variable speed trigger and a corded cable of optimum length to enable smooth operation. Power: 5000-8000W

13mm Impact Screwdriver Power Hand Tools Drill Machine

Dimensions: 31.5\*27.5\*7.5cm, Speed: 0-2800rpm