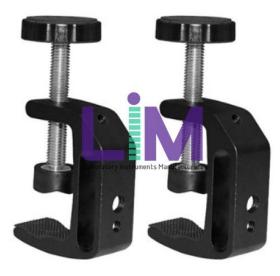

## Product Name : Screw C- Clamp

## **Description :**

Screw C- Clamp

### **Technical Specification :**

Anti-slip rubber pad: Anti-slip rubbing rubber pad rubber pad using environmentally friendly ABS material friction increases effectively prevent falling off.

It is adjustable by screw knob easy to operate multiple bracket mounting holes freely adjustable installation angle.

C type moun: This C type mount is specially designed for woodworkers woodworkers welders builders or those who do it themselves.

Suitable for general fixture requirements.

Easy to install With adjustable positioning screws it can be easily clamped on any desktop and the clamping thickness is about 0.6-1 inch.

Aluminium alloy material: This C-clamp is made of a heavy cast and forged steel frame and the aluminium alloy design provides a certain degree of strength.

Size: Standard