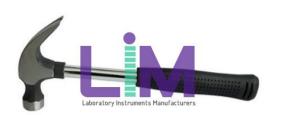

## Product Name : Claw Hammer

### **Description :**

Claw Hammer

#### **Technical Specification :**

Balanced weight for comfortable use on most general purpose jobs Heavy duty hammers made from fine grain high carbon steel,drop forged, heat treated, induction hardened & tempered with highly polished head & handle. Fitted head & handle. Fully balanced for optimum weight equalization and super easy to use. With tubular steel shaft rubber grip polished / full chrome plated With wooden handle polished / full chrome plated