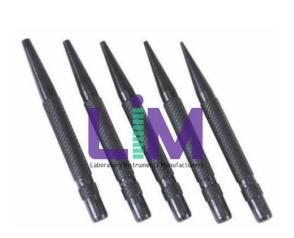

## **Description:**

Nail Punch

## **Technical Specification:**

Punches are manufactured from hardened and tempered top grade carbon alloy steel.

This increases strength and durability, and reduces brittleness and tool stress.

The striking end of all Centre Punches and Nail Punches has been tempered to prevent the head from shattering during striking.

All punches have knurled grips for easy and sure handling.

Carbon steel hardened & tempered

Auto black / chrome plated

Round head with PVC coated

Laboratory instruments manufacturers India