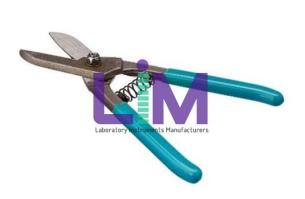

## **Description:**

Tin Cutter

## **Technical Specification:**

Fitted with Specially designed coil springs to enable better spring movement as compared to traditional leaf springs.

The Coil Springs are so designed that the same can also be removed easily in case the spring is not required by the user.

Dip coated sleeves provide cushioning grip and saves the hand of the user from wearing and extra pressure. Can be used for cutting aluminium, vinyl siding, screening, cardboard, leather and copper.

Offers high leverage.Razor sharp cutting edges specifically designed at a suitable angle to cut sheets easily. Easy to cut straight and ensures smooth edge.