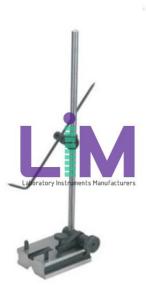

## **Technical Specification:**

The Universal Surface Gauge is used for accurately scribing lines, transferring measurements or probing surfaces in inspection work.

Adjustable beam, scriber, column c.200 mm.

A fully hardened and ground base which serves as an accurate reference surface

A machined Vee groove in the base allows the gauge to be used conveniently on curved surfaces

A Vee groove at the front end allows the spindle to adjust to any angle above or below the base allowing it to be used as a height gauge and also as a depth gauge.

Two retractable pins allow the gauge to be located against the edge of a surface plate or T-slot for linear work