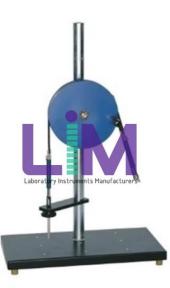

### **Product Name :** Cable and Belt Friction

## Description :

Cable and Belt Friction

## **Technical Specification :**

The belt drives are machine elements that are classed as traction mechanisms in the field of transmission or conversion elements.

They transfer torque and speed between guiding members such as wheels or pulleys.

The motion is transferred by traction mechanisms that can only absorb tensile forces.

Flat belts 1x leather/polyamide, 15x2,2mm, Extremultus LT10 1x polyamide, 15x0,6mm, 9,7x8,0mm, rubber/fabric

Cable hemp, Ø=3mm Pulley Ø=300mm

Material: grey iron Dynamometer: 100N ±1N

Dimensions and weight LxWxH: 700x350x1100mm

Weight: 47kg.