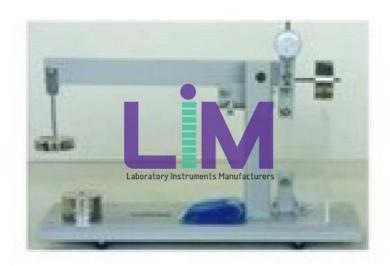

## **Description:**

Creep Testing Machine

## **Technical Specification:**

Creep Testing machine Table unit for the investigation of the creep specimens made of lead and PP Specimen cross Experiments above or below room temperature possible with conditioning box.

Table unit for the investigation of the creep behaviour of different materials

Flat specimens

Position measurement

Experiments above or below room temperature possible with conditioning box

Force measurement (0.5-50 KN)