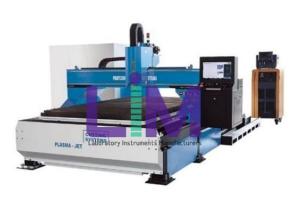

## **Description:**

Plasma Cutting Machine

## **Technical Specification:**

Independent table construction for high accuracy

Powerful Eckelmann controller for full cutting control

High performance

Kjellberg cutting technology

High productivity

designed for multi-shift operation

Extensive options list for customized solutions

Work area/ cutting width &length/ (mm):3150 & 2050 Distance between cutter head and table (mm): 170

Rapid feed (mm/min): 3000

Table load capacity max. (kg/m2):1000

Table height (mm): 800

Total width and length (mm):4500&3500

Weight kg): 4500

With all Standard equipment's, five different set tools and accessories