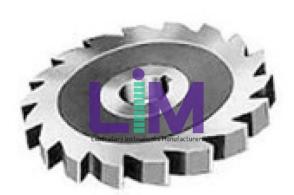

### **Description :**

HSS- Plain Milling Straight-Tooth Cutter

## **Technical Specification :**

Plain Milling Cutter, also called Surface Milling or Slab Milling, is milling flat surfaces with the milling cutter axis parallel to the surface being milled.

Generally, plain milling is done with the workpiece surface mounted parallel to the surface of the milling machine table and the milling cutter mounted on a standard milling machine arbor.

The arbor is well supported in a horizontal plane between the milling machine spindle and one arbor supports. Arbour Diameter ? 22, 27, 40mm.