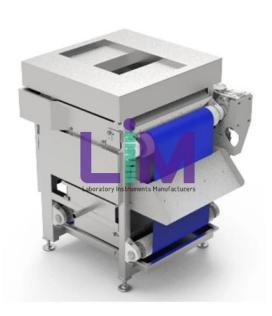

## **Description:**

Fruit Juice Press

## **Technical Specification:**

Fruit Juice Press

Fully automatic operation, with an enclosed work area, reduces oxidation.

In the bottom of the machine, two rotating washing heads guarantee cleaning optimum during the process. The distance between the pressing cylinder and the juice collection tray is reduced to avoid the formation of foam. Very easy to clean.

With 4 vibration-free feet. Requires minimal maintenance.

The pressure washer and air compressor are essential for operation.

Specifications:

Performance: 300 kg/h

Electricity demand: 0.55 kW, 400 V, 6 A, three-phase

Material: AISI 304 stainless steel Dimensions: 1250x1370x1520mm

Weight: 200 kg

IP65 certified electronics

Food industry, solid polyester belt

Belt: 2mm thick, density: 6x16 filament/cm^2, ½ rate (suitable for large juices without fibers)

High yield: 75% - depends on fruit freshness and quality

High pressure washers: 500 L/h

Compressed air: 50 L/h 6 bar

Built-in inverter: belt speed continuously adjustable.