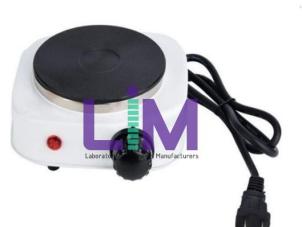

### **Description :**

Single Electric Hot Plate

#### **Technical Specification :**

Single Electric Hot Plate

220V, 1500 W, Cast iron burner size: 18.5±3.5cm.

Single burner electric hot plate adds cooking functionality to any small space. This convenient hotplate is excellent, camping, students, pot lucks and parties, science projects, small space living and any busy kitchen that needs an additional burner for a holiday or special occasion.

Stainless Steel hot plate can work with all types of cookware. Burner Measures 6 inches in diameter and is ideal for flat based pots and pans from 6 inches to 7.5 inches.

Portable electric cooktop has five adjustable heat settings to aid in cooking all food types. Great for warming sauces, snacks, and hors d'oeuvres or cooking a full meal.

This convenient appliance has a 32 inch cord and is coil less for easy cleanup and storage.

Durable countertop hot plate has 4 rubber feet that add stability while protecting surfaces.