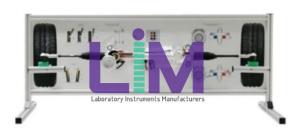

## **Description:**

**Electric Assisted Power Steering** 

## **Technical Specification:**

Complete steering linkage with tie rods and swivel ball joints Ignition switch

Power supply via 230 V mains socket

Cross sections of the steering gear for improved educational demonstrations

Torque measurement

Output of torque signals via 4-mm safety sockets

Torsion bar for applying torque

Electric motor for converting torque signals into mechanical motion

Inverter with control unit

Dimensions: 1700 mm x 700 mm x 240 mm (WxHxD).